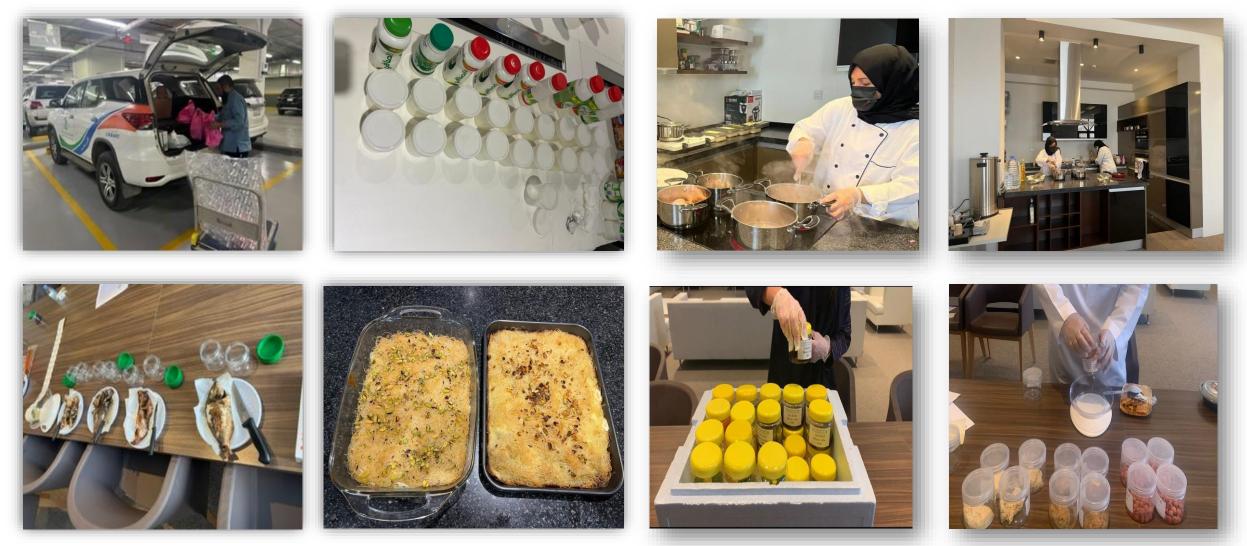

## Food Preparation

Lama Almaiman, 11.10.2022, 6<sup>th</sup> International Workshop on Total Diet Studies

Lama Almaiman, 11.10.2022, 6<sup>th</sup> International Workshop on Total Diet Studies

#### Food preparation & recipes

Standardized recipes were developed at the Saudi FDA as follows:

- 1. Three recipes from different sources were used to develop a standardized recipe.
- 2. Household measures (e.g. cups, spoons, liters) of each ingredient were converted to the corresponding gram weight.
- 3. Recipes were documented and reviewed by professional Saudi chiefs
- 4. Suggested adjustments were applied if appropriate.

#### Sample preparation:

- 12 samples of each food item were purchased and prepared at the kitchen
- Samples were grouped to form 3 composites
- Mixing & homogenizing was done at SFDA labs

Lama Almaiman, 11.10.2022, 6<sup>th</sup> International Workshop on Total Diet Studies