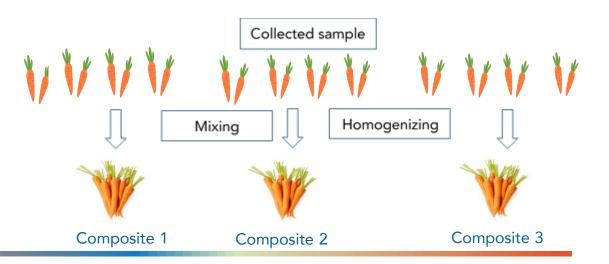

#### Sample preparation:

- 12 samples of each food item were purchased and prepared at the kitchen
- Samples were grouped to form 3 composites
- Mixing & homogenizing was done at SFDA labs

Lama Almaiman, 11.10.2022, 6<sup>th</sup> International Workshop on Total Diet Studies