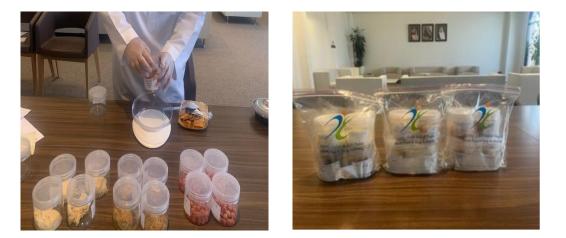

#### Sample preparation:

- 12 samples of each food item were purchased and prepared at the kitchen
- Samples were grouped to form 3 composites
- Mixing & homogenizing was done at SFDA labs

Lama Almaiman, 11.10.2022, 6<sup>th</sup> International Workshop on Total Diet Studies