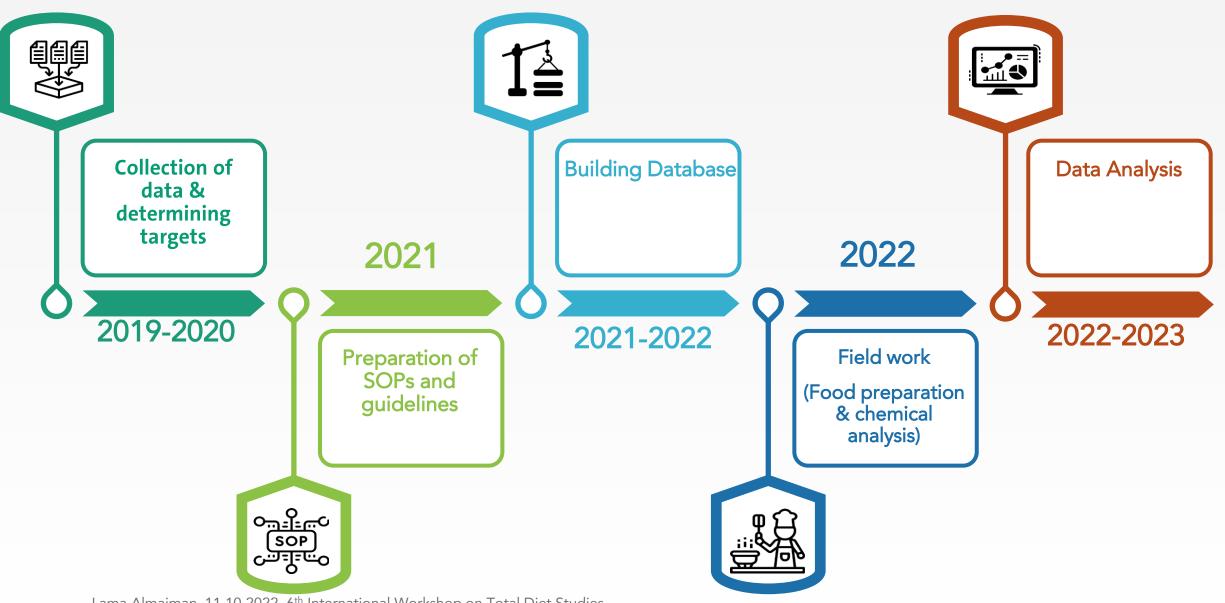

## Methodology & Design of the first Total diet study in Riyadh, Saudi Arabia 🗇

Lama A. Almaiman Risk Assessment Specialist I Saudi Food & Drug Authority 2022

### <u>Outline</u>

- 1. Objectives of Saudi TDS
- Methodology of the 1<sup>st</sup> total diet study in Riyadh, Saudi Arabia.
- 3. Targeted analytes
- 4. Timeline
- 5. Limitations & Future directions